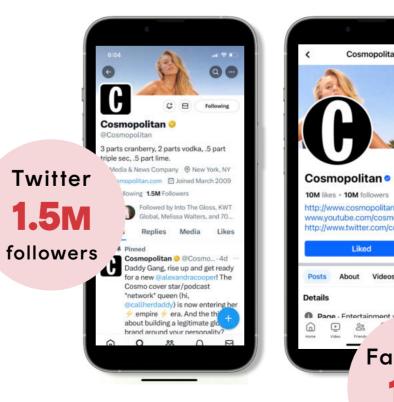

## Media Kit 2024

A

10 3 19

1964





# **COSNOPOLITAN**

### Smart. Cool. Sophisticated. Unapologetic.

Always encouraging young women to be all these things, too to **embrace and celebrate** who they are. The intimate relationship—and ongoing conversation—Cosmo has with its audience has led to a deep connection that's unrivaled by any other media brand. Our team hustles hard every day to pack each of our platforms (print, digital, social, video, and more) with fresh, funny, and fundamental information about what Millennials and Gen Z—aka **GenNow**—truly care about. And we deliver it all to readers in a voice that's authentic, unfiltered, and really damn interesting—just like they are.



#### 2024 Audience

· -



## COSNOPOLITA TOTAL AUDIENCE: 50M







#### 2024 Print Consumer Profile

| 25-34       2,564         35-44       2,399         45-54       1,711         Gen Z & Millennials       6,678         HHI          \$75K+       4,478         \$100K+       3,276         Median       \$63,373         Education          Any College/University       5,956         Graduated College       2,775         Marital Status          Single       4,270         Married       4,441         Other          Any Kids       5,209         Spanish/Hispanic Origin       3,287         Black/African American       2,168         County                           | AUDIENCE (000)          |          |
|-----------------------------------------------------------------------------------------------------------------------------------------------------------------