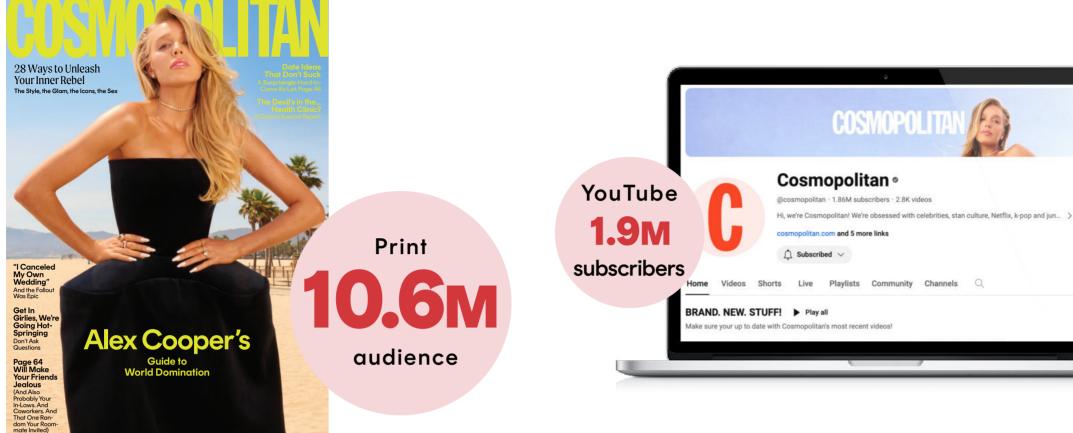

## COSNOPOLITA TOTAL AUDIENCE: 50M

total audience 10,600,000 total women 8,213,000