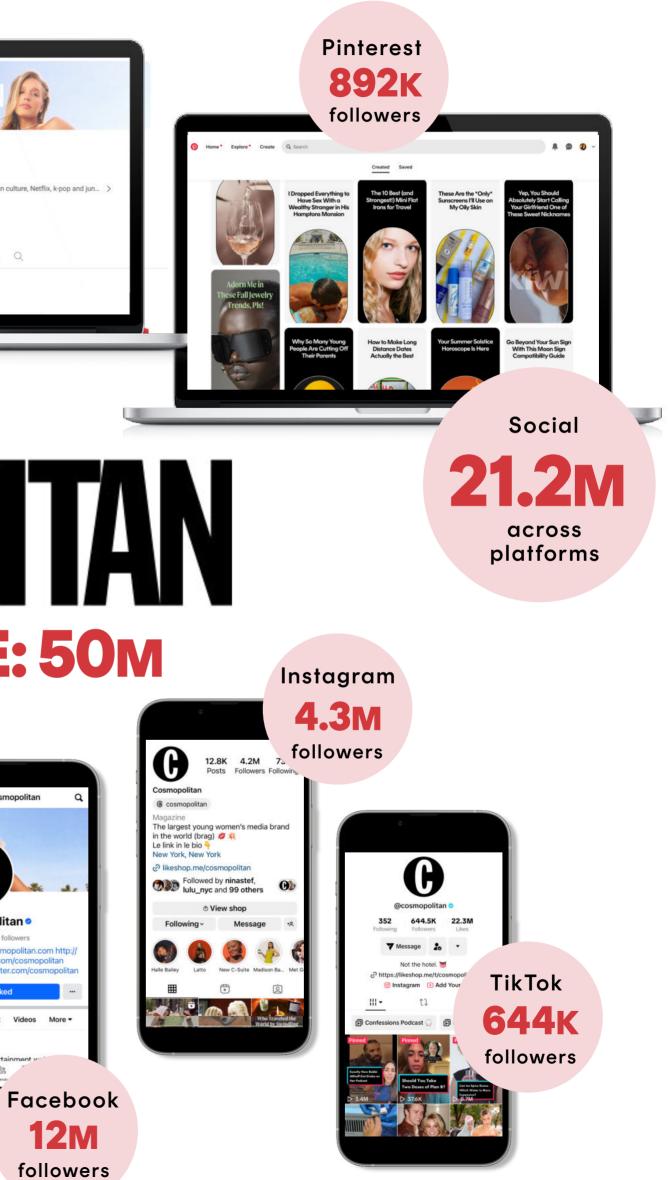

## Media Kit 2024

A

10 3 19

1964





# **COSNOPOLITAN**

### Smart. Cool. Sophisticated. Unapologetic.

Always encouraging young women to be all these things, too to **embrace and celebrate** who they are. The intimate relationship—and ongoing conversation—Cosmo has with its audience has led to a deep connection that's unrivaled by any other media brand. Our team hustles hard every day to pack each of our platforms (print, digital, social, video, and more) with fresh, funny, and fundamental information about what Millennials and Gen Z—aka **GenNow**—truly care about. And we deliver it all to readers in a voice that's authentic, unfiltered, and really damn interesting—just like they are.



#### 2024 Audience

· -



## COSNOPOLITA TOTAL AUDIENCE: 50M







#### 2024 Print Consumer Profile

| 25-34       2,564         35-44       2,399         45-54       1,711         Gen Z & Millennials       6,678         HHI          \$75K+       4,478         \$100K+       3,276         Median       \$63,373         Education          Any College/University       5,956         Graduated College       2,775         Marital Status          Single       4,270         Married       4,441         Other          Any Kids       5,209         Spanish/Hispanic Origin       3,287         Black/African American       2,168         County                           | AUDIENCE (000)          |          |
|-------------------------------------------------------------------------------------------------------------------------------------------------------------------